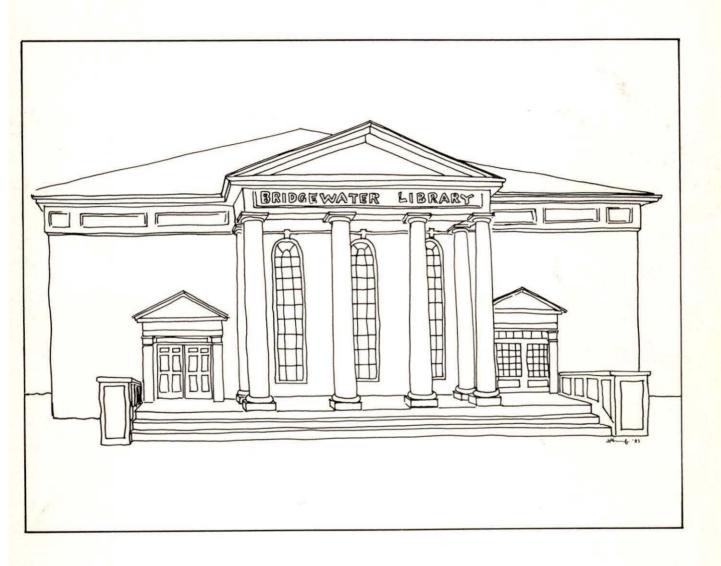

In 1982 the Bridgewater Public Library celebrated its 100th Anniversary with a Centennial Celebration. Front Cover — Bridgewater Public Library opened in 1972. Back Cover — Memorial Building – Old Town Library built in 1881. Artist — Jack Phaneuf.