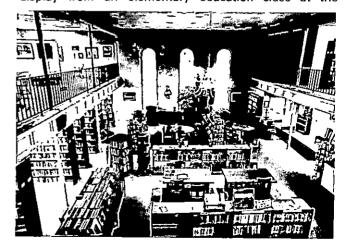

In 1982 the Bridgewater Public Library celebrated its 100th Anniversary with a Centennial Celebration. Front Cover — Bridgewater Public Library opened in 1972. Back Cover — Memorial Building – Old Town Library built in 1881. Artist — Jack Phaneuf.