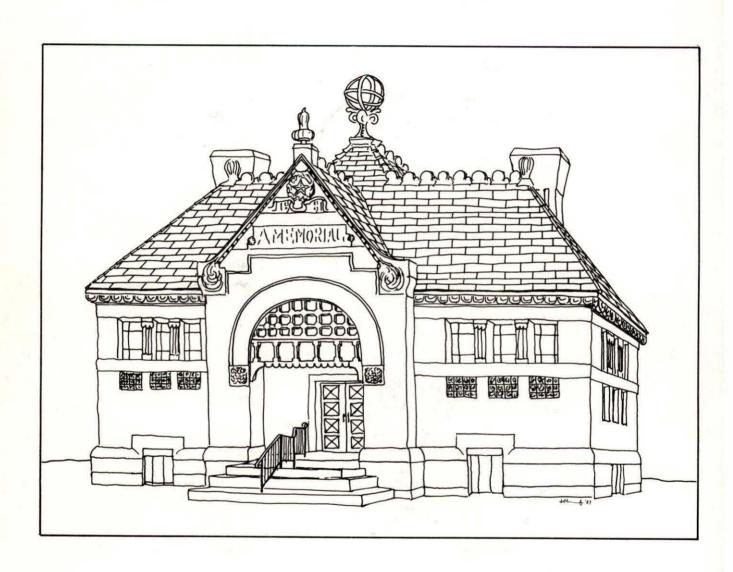

In 1982 the Bridgewater Public Library celebrated its 100th Anniversary with a Centennial Celebration. Front Cover — Bridgewater Public Library opened in 1972. Back Cover — Memorial Building – Old Town Library built in 1881. Artist — Jack Phaneuf.