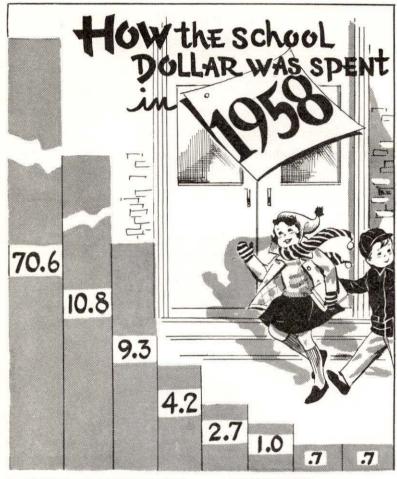

#### SCHOOLS

On motion by Mr. George C. Richmond, duly seconded, it was VOTED: That the Town raise and appropriate the sum of \$544,569.11 for the School Department, to be expended under the direction of the School Committee and segregated as follows:

| Personal Services   | \$351,713.55 |
|---------------------|--------------|
| i cisoliai beivices | \$351,713.53 |

Expenses, Exclusive of Salaries for personal services, for the support of public schools, and the transportation of pupils during the current financial year; this sum to be inclusive of income from Trust Funds applicable to general school purposes and any amount received from the County on account of Dog Licenses, to be expended under the direction of the School Committee 76,354.31 High School Athletics 2,000.00 Vocational Tuition 1,500.00 Transportation to Vocational Schools 600.00 Training School Tuition 50,000.00

Adult Evening Practical Arts

1,300.00

| Out of State Travel                    | 200.00       |
|----------------------------------------|--------------|
| Adult Civic Education                  | 125.00       |
| Insurance Football Squad               | 550.00       |
| Total for Schools to be expended under |              |
| direction of the School Committee      | \$484,342.86 |
| Interest on School Loan                | 10,226.25    |
| School Loan                            | 50,000.00    |
| Total                                  | \$544 569 11 |