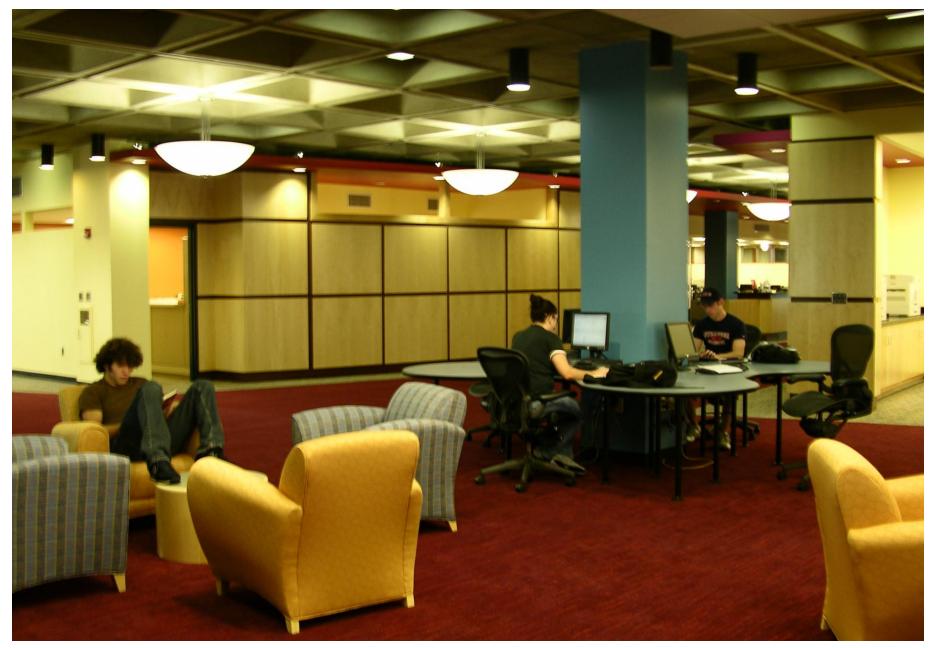

## Learning Styles

- Large group
- Small group
- Collaboration
- Solitaire

## Learning Spaces

- Information Commons
- Group Study Rooms
- Copy Center
- Furniture

#### In With The New

Somers / Bridgewater State College

Somers / Bridgewater State College

Somers / Bridgewater State College

Somers / Bridgewater State College

Somers / Bridgewater State College

Somers / Bridgewater State College